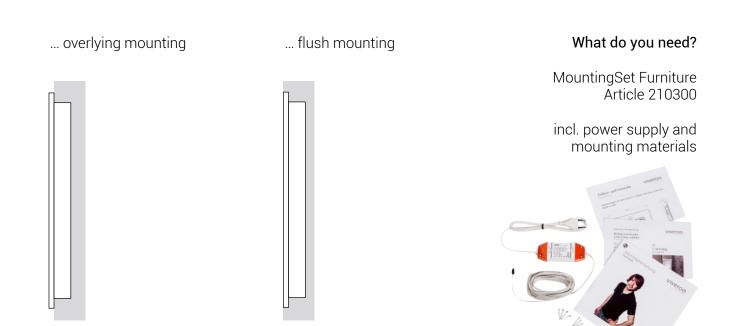

## Install square in ... 2. Walls

Installation in drywall, stone or solid wall, in mm

Installation with flush mount box.

Attach square to flush mount box.

Power supply: 110-230Vac

Mounting options ...

... overlying mounting

### What do you need?

MountingSet Inwall Article 220200

incl. flush mount box, power supply and mounting material

... perfect "flush to the wall" installation

### What do you need?

MountingSet Inwall ZERO Article 220221

Incl. MountingSet Inwall incl. flush mount frame and reinforcing grid