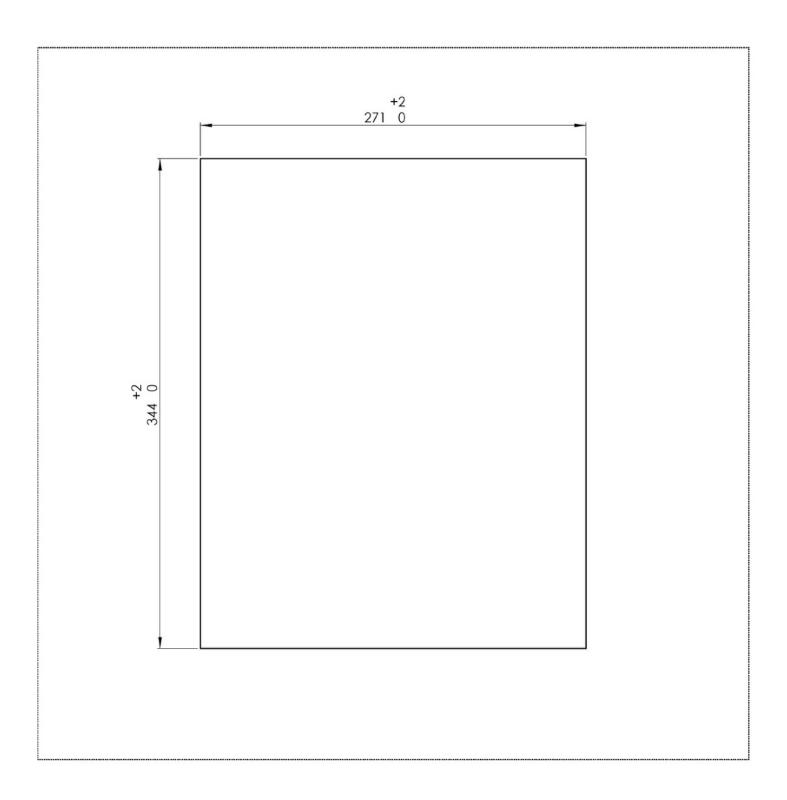

### Cutting measurements: Walls For installation in drywall, stone or solid wall, in mm