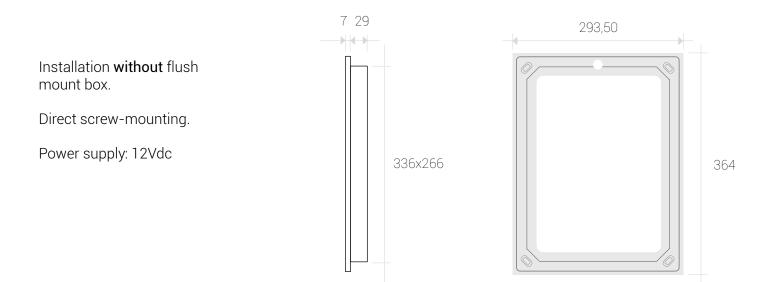

### Install square in ... 1. Furniture

For installation in furniture, cabinets, wooden materials displays etc., in mm

Mounting options ...

# vivero

Cutting measurements: Furniture For installation in furniture, cabinets, wooden materials displays etc., in mm