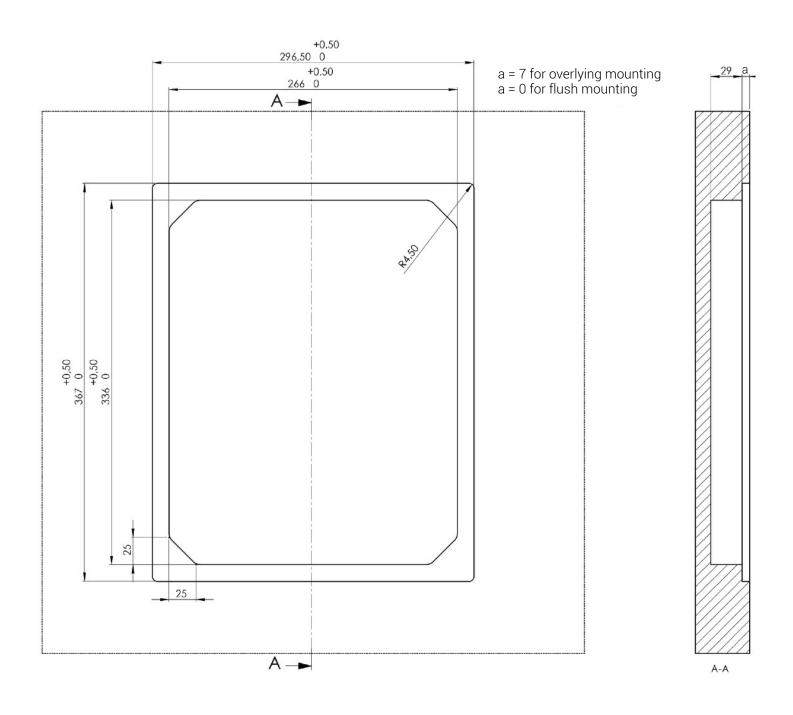

### Install square in ... 1. Furniture

For installation in furniture, cabinets, wooden materials displays etc., in mm

Mounting options ...

# vivero

Cutting measurements: Furniture For installation in furniture, cabinets, wooden materials displays etc., in mm