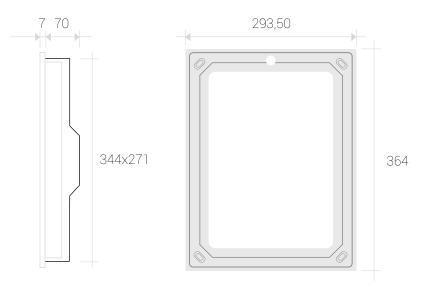

### Cutting measurements: Walls For installation in drywall, stone or solid wall, in mm